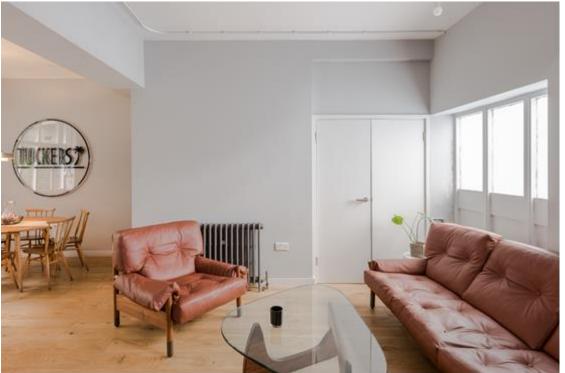

### **ACCOMMODATION**

Comprising a self-contained Mews style building with exposed floors and original beams. It is configured over ground, first and second floors with a variety of open plan areas, private offices, together with two well-appointed kitchens with break out area.

#### **AMENITIES**

- \* Attractive offices with original features including wood floors
- \* Comfort cooling
- \* Colt fibre connection
- \* Video entry phone
- \* Two car parking spaces and potential area for bike rack
- \* Close to Westfield and next to Shepherds Bush Market station
- \* Three sound proofed editing suites
- \* Fitted throughout
- \* A variety of open plan areas and private offices
- \* Three attractive kitchens/tea points
- \* Generous shower room
- \* Attractive cobbled courtyard area
- \* Suitable for a plethora of uses