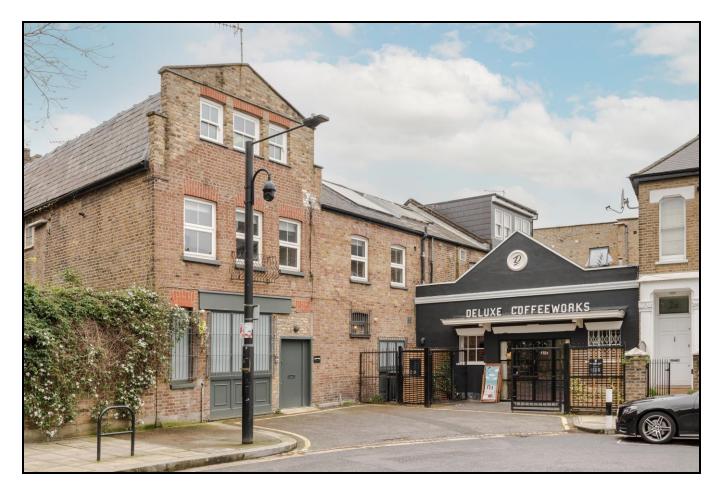

### **LOCATION**

Character warehouse style office building nestled around a tranquil courtyard setting benefiting from two separate entrances. One on Macfarlane Road adjacent to Deluxe Coffee warehouse, a tree lined Victorian Terrace and Poplar Mews, an attractive cobbled courtyard, in Shepherds Bush, close to Westfield Shopping Centre. The property is adjacent to Shepherds Bush Market underground station (metropolitan and circle lines) and Shepherds Bush underground station (central line) being a five-minute walk away.