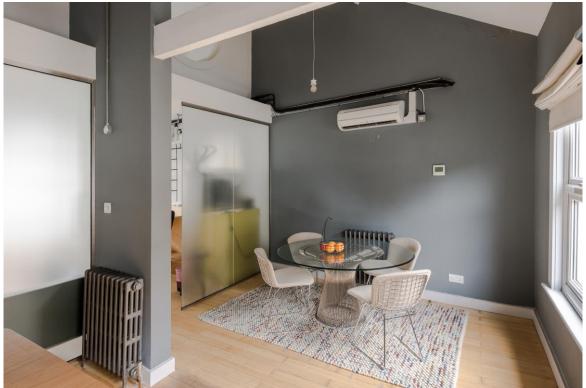

### **ACCOMMODATION**

Comprising a self-contained Mews style building with exposed floors and original beams. It is configured over ground, first and second floors with a variety of open plan areas, private offices, together with two well-appointed kitchens with break out area.

#### **AMENITIES**

- \* Attractive offices with original features including wood floors
- \* Comfort cooling
- \* Colt fibre connection
- \* Video entry phone
- \* Two car parking spaces and potential area for bike rack
- \* Close to Westfield and next to Shepherds Bush Market station
- \* Three sound proofed editing suites
- \* Fitted throughout
- \* A variety of open plan areas and private offices
- \* Three attractive kitchens/tea points
- \* Generous shower room
- \* Attractive cobbled courtyard area
- \* Suitable for a plethora of uses