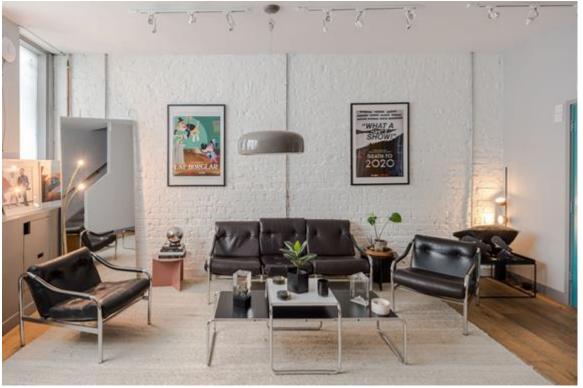

### **ACCOMMODATION**

Comprising a self-contained Mews style building with exposed floors and original beams. It is configured over ground, first and second floors with a variety of open plan areas, private offices, together with two well-appointed kitchens with break out area.

#### **AMENITIES**

- \* Attractive offices with original features including wood floors
- \* Comfort cooling
- \* Colt fibre connection
- \* Video entry phone
- \* Two car parking spaces and potential area for bike rack
- \* Close to Westfield and next to Shepherds Bush Market station
- \* Three sound proofed editing suites
- \* Fitted throughout
- \* A variety of open plan areas and private offices
- \* Three attractive kitchens/tea points
- \* Generous shower room
- \* Attractive cobbled courtyard area
- \* Suitable for a plethora of uses