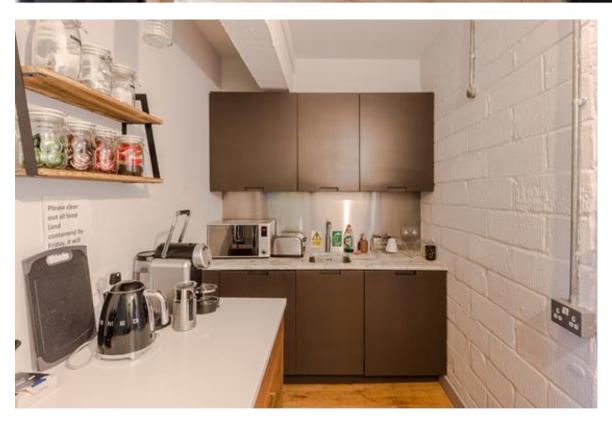

### **ACCOMMODATION**

Comprising a self-contained Mews style building with exposed floors and original beams. It is configured over ground, first and second floors with a variety of open plan areas, private offices, together with two well-appointed kitchens with break out area.

#### **AMENITIES**

- \* Attractive offices with original features including wood floors
- \* Comfort cooling
- \* Colt fibre connection
- \* Video entry phone
- \* Two car parking spaces and potential area for bike rack
- \* Close to Westfield and next to Shepherds Bush Market station
- \* Three sound proofed editing suites
- \* Fitted throughout
- \* A variety of open plan areas and private offices
- \* Three attractive kitchens/tea points
- \* Generous shower room
- \* Attractive cobbled courtyard area
- \* Suitable for a plethora of uses