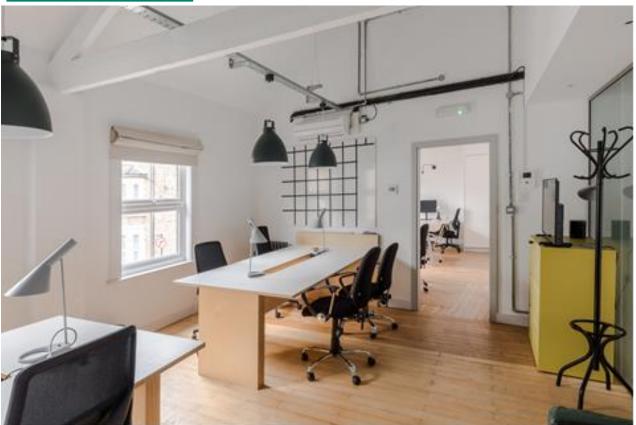

### **ACCOMMODATION**

Comprising a self-contained Mews style building with exposed floors and original beams. It is configured over ground, first and second floors with a variety of open plan areas, private offices, together with two well-appointed kitchens with break out area.

#### **AMENITIES**

- \* Attractive offices with original features including wood floors
- \* Comfort cooling
- \* Colt fibre connection
- \* Video entry phone
- \* Two car parking spaces and potential area for bike rack
- \* Close to Westfield and next to Shepherds Bush Market station
- \* Three sound proofed editing suites
- \* Fitted throughout
- \* A variety of open plan areas and private offices
- \* Three attractive kitchens/tea points
- \* Generous shower room
- \* Attractive cobbled courtyard area
- \* Suitable for a plethora of uses