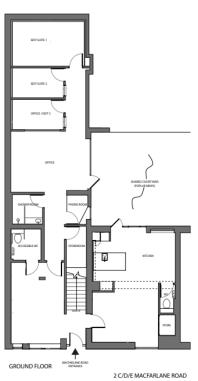

### **ACCOMMODATION**

Comprising a self-contained Mews style building with exposed floors and original beams. It is configured over ground, first and second floors with a variety of open plan areas, private offices, together with two well-appointed kitchens with break out area.

Ground floor 1,580 sq ft First floor 1,580 sq ft Second floor 400 sq ft

TOTAL 3,560 sq ft approx.