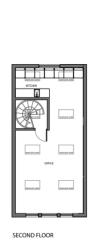

### **ACCOMMODATION**

Comprising a self-contained Mews style building with exposed floors and original beams. It is configured over ground, first and second floors with a variety of open plan areas, private offices, together with two well-appointed kitchens with break out area.

Ground floor 1,580 sq ft First floor 1,580 sq ft Second floor 400 sq ft

TOTAL 3,560 sq ft approx.