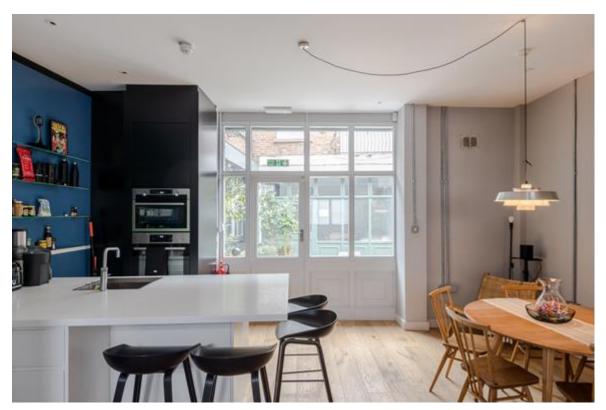

### **ACCOMMODATION**

Comprising a self-contained Mews style building with exposed floors and original beams. It is configured over ground, first and second floors with a variety of open plan areas, private offices, together with two well-appointed kitchens with break out area.

#### **AMENITIES**

- \* Attractive offices with original features including wood floors
- \* Comfort cooling
- \* Colt fibre connection
- \* Video entry phone
- \* Two car parking spaces and potential area for bike rack
- \* Close to Westfield and next to Shepherds Bush Market station
- \* Three sound proofed editing suites
- \* Fitted throughout
- \* A variety of open plan areas and private offices
- \* Three attractive kitchens/tea points
- \* Generous shower room
- \* Attractive cobbled courtyard area
- \* Suitable for a plethora of uses