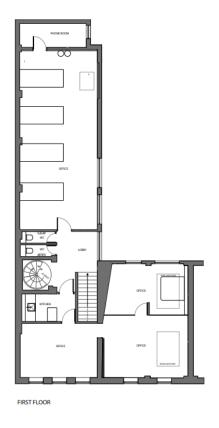

### **ACCOMMODATION**

Comprising a self-contained Mews style building with exposed floors and original beams. It is configured over ground, first and second floors with a variety of open plan areas, private offices, together with two well-appointed kitchens with break out area.

Ground floor 1,580 sq ft First floor 1,580 sq ft Second floor 400 sq ft

TOTAL 3,560 sq ft approx.