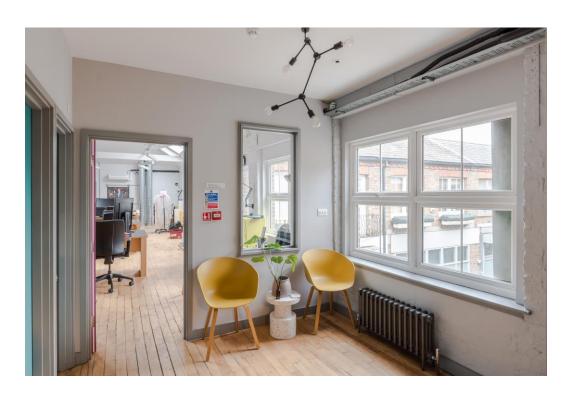

### **ACCOMMODATION**

Comprising a self-contained Mews style building with exposed floors and original beams. It is configured over ground, first and second floors with a variety of open plan areas, private offices, together with two well-appointed kitchens with break out area.

#### **AMENITIES**

- \* Attractive offices with original features including wood floors
- \* Comfort cooling
- \* Colt fibre connection
- \* Video entry phone
- \* Two car parking spaces and potential area for bike rack
- \* Close to Westfield and next to Shepherds Bush Market station
- \* Three sound proofed editing suites
- \* Fitted throughout
- \* A variety of open plan areas and private offices
- \* Three attractive kitchens/tea points
- \* Generous shower room
- \* Attractive cobbled courtyard area
- \* Suitable for a plethora of uses