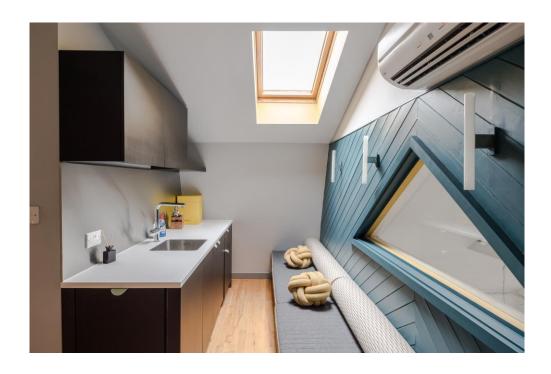

### **ACCOMMODATION**

Comprising a self-contained Mews style building with exposed floors and original beams. It is configured over ground, first and second floors with a variety of open plan areas, private offices, together with two well-appointed kitchens with break out area.

#### **AMENITIES**

- \* Attractive offices with original features including wood floors
- \* Comfort cooling
- \* Colt fibre connection
- \* Video entry phone
- \* Two car parking spaces and potential area for bike rack
- \* Close to Westfield and next to Shepherds Bush Market station
- \* Three sound proofed editing suites
- \* Fitted throughout
- \* A variety of open plan areas and private offices
- \* Three attractive kitchens/tea points
- \* Generous shower room
- \* Attractive cobbled courtyard area
- \* Suitable for a plethora of uses