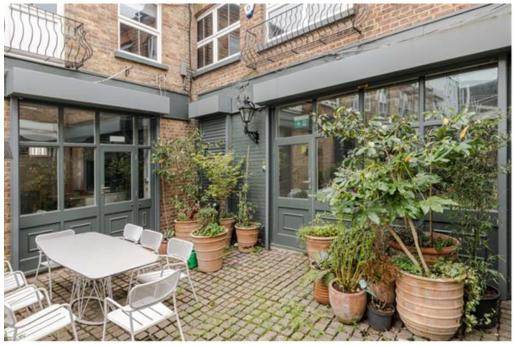

### **LOCATION**

Character warehouse style office building nestled around a tranquil courtyard setting benefiting from two separate entrances. One on Macfarlane Road adjacent to Deluxe Coffee warehouse, a tree lined Victorian Terrace and Poplar Mews, an attractive cobbled courtyard, in Shepherds Bush, close to Westfield Shopping Centre. The property is adjacent to Shepherds Bush Market underground station (metropolitan and circle lines) and Shepherds Bush underground station (central line) being a five-minute walk away.

#### **AMENITIES**

- \* Attractive offices with original features including wood floors
- \* Comfort cooling
- \* Colt fibre connection
- \* Video entry phone
- \* Two car parking spaces and potential area for bike rack
- \* Close to Westfield and next to Shepherds Bush Market station
- \* Three sound proofed editing suites
- \* Fitted throughout
- \* A variety of open plan areas and private offices
- \* Three attractive kitchens/tea points
- \* Generous shower room
- \* Attractive cobbled courtyard area
- \* Suitable for a plethora of uses