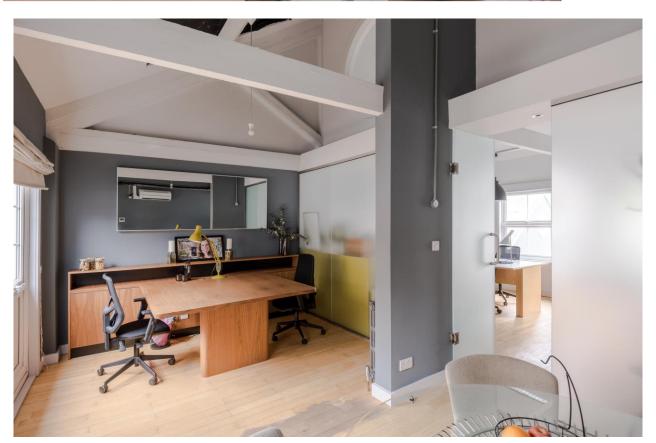

### **ACCOMMODATION**

Comprising a self-contained Mews style building with exposed floors and original beams. It is configured over ground, first and second floors with a variety of open plan areas, private offices, together with two well-appointed kitchens with break out area.

#### **AMENITIES**

- \* Attractive offices with original features including wood floors
- \* Comfort cooling
- \* Colt fibre connection
- \* Video entry phone
- \* Two car parking spaces and potential area for bike rack
- \* Close to Westfield and next to Shepherds Bush Market station
- \* Three sound proofed editing suites
- \* Fitted throughout
- \* A variety of open plan areas and private offices
- \* Three attractive kitchens/tea points
- \* Generous shower room
- \* Attractive cobbled courtyard area
- \* Suitable for a plethora of uses