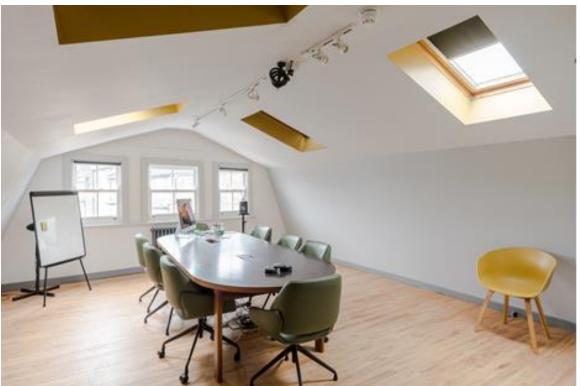

### **ACCOMMODATION**

Comprising a self-contained Mews style building with exposed floors and original beams. It is configured over ground, first and second floors with a variety of open plan areas, private offices, together with two well-appointed kitchens with break out area.

#### **AMENITIES**

- \* Attractive offices with original features including wood floors
- \* Comfort cooling
- \* Colt fibre connection
- \* Video entry phone
- \* Two car parking spaces and potential area for bike rack
- \* Close to Westfield and next to Shepherds Bush Market station
- \* Three sound proofed editing suites
- \* Fitted throughout
- \* A variety of open plan areas and private offices
- \* Three attractive kitchens/tea points
- \* Generous shower room
- \* Attractive cobbled courtyard area
- \* Suitable for a plethora of uses