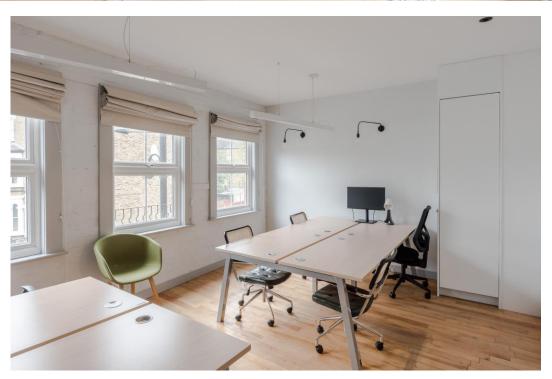

### **ACCOMMODATION**

Comprising a self-contained Mews style building with exposed floors and original beams. It is configured over ground, first and second floors with a variety of open plan areas, private offices, together with two well-appointed kitchens with break out area.

#### **AMENITIES**

- \* Attractive offices with original features including wood floors
- \* Comfort cooling
- \* Colt fibre connection
- \* Video entry phone
- \* Two car parking spaces and potential area for bike rack
- \* Close to Westfield and next to Shepherds Bush Market station
- \* Three sound proofed editing suites
- \* Fitted throughout
- \* A variety of open plan areas and private offices
- \* Three attractive kitchens/tea points
- \* Generous shower room
- \* Attractive cobbled courtyard area
- \* Suitable for a plethora of uses