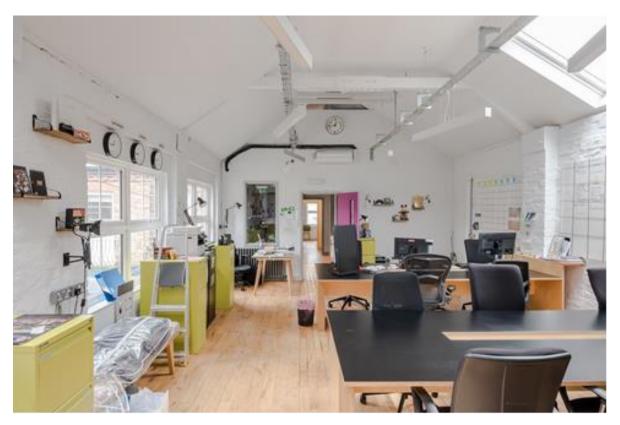

### **ACCOMMODATION**

Comprising a self-contained Mews style building with exposed floors and original beams. It is configured over ground, first and second floors with a variety of open plan areas, private offices, together with two well-appointed kitchens with break out area.

#### **AMENITIES**

- \* Attractive offices with original features including wood floors
- \* Comfort cooling
- \* Colt fibre connection
- \* Video entry phone
- \* Two car parking spaces and potential area for bike rack
- \* Close to Westfield and next to Shepherds Bush Market station
- \* Three sound proofed editing suites
- \* Fitted throughout
- \* A variety of open plan areas and private offices
- \* Three attractive kitchens/tea points
- \* Generous shower room
- \* Attractive cobbled courtyard area
- \* Suitable for a plethora of uses